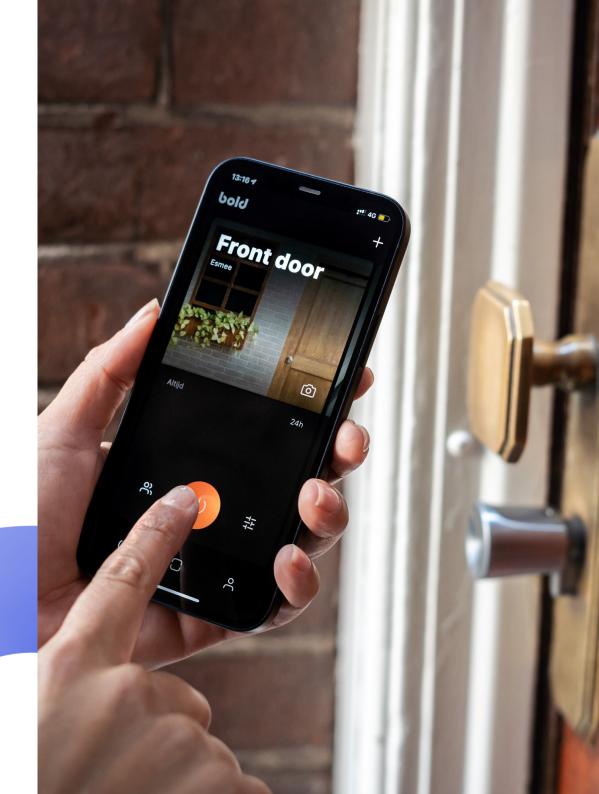

## **Bold Business Portal**

Streamline your smart lock management with the Bold Business Portal. Manage your Bold Smart Cylinder system from your computer. Group users and locks, and activate your locks remotely with ease. Simplify your access control and upgrade your business security.

## For the Bold benefit of all

PC MANAGEMENT:

The Bold Business Portal allows you to manage your Bold Smart Lock system from your computer or laptop, providing an alternative to managing everything from the app.