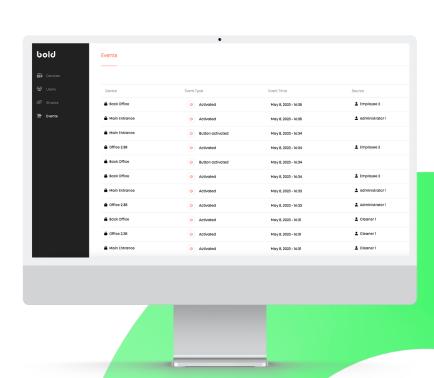

## **Bold Business Portal**

Streamline your smart lock management with the Bold Business Portal. Manage your Bold Smart Cylinder system from your computer. Group users and locks, and activate your locks remotely with ease. Simplify your access control and upgrade your business security.

## For the Bold benefit of all

PC MANAGEMENT:

The Bold Business Portal allows you to manage your Bold Smart Lock system from your computer or laptop, providing an alternative to managing everything from the app.

GROUP USERS AND LOCKS:
You can add users, create and delete administrators, and create user groups and group locks from the portal. This streamlines access control by allowing you to grant entire groups

of users access to a group of Bold Smart Cylinders.

- DIGITAL ORGANIZATION: When you purchase the Bold Business Portal package, a digital organization is created for you, and your locks can be managed through this digital organization.
- REMOTE ACTIVATION FROM PC:
  The Bold Connect ensures that your locks are always connected to the internet and therefore the Bold Business Portal, enabling remote activation from your PC.
- IMPROVED BUSINESS SECURITY:
  By simplifying access control and allowing for remote management, the Bold Business Portal enhances your business's security, making it an excellent investment for businesses with multiple locks or users.