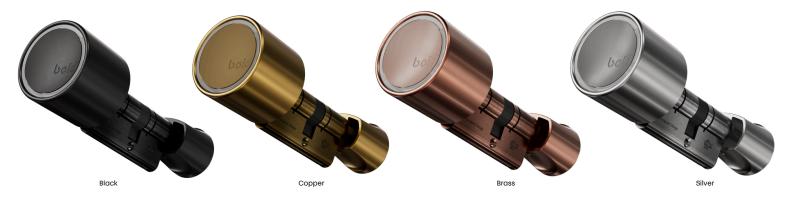

#### **Bold Smart Lock colours**

The sturdy cylinder is made from brass and hardened stainless steel, with knobs in brushed satin chrome.