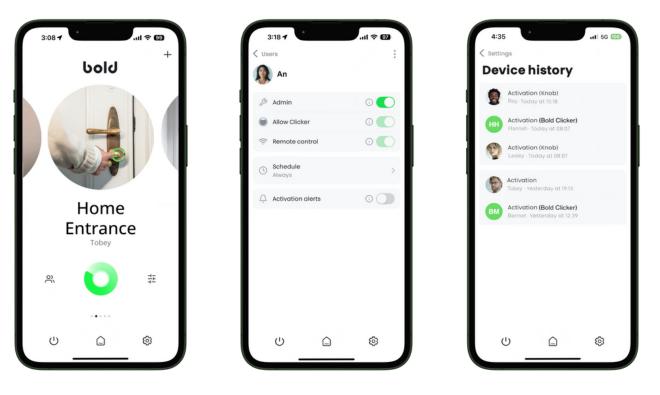

### Features in the Bold App:

- Easily manage users: share or revoke access with a single click
- Set access schedules: permanent, weekly, or temporary
- Add backup PIN codes for emergencies
- Check battery status and adjust settings
- View the activity log (visible to administrators only)