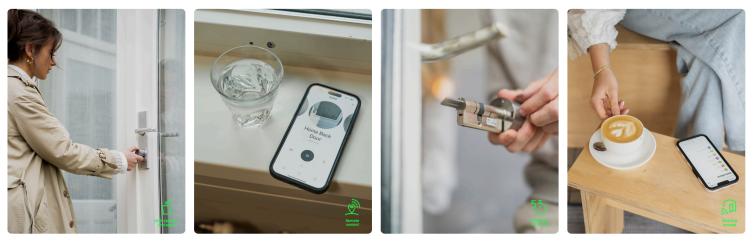

## **Bold Smart Lock**

Keyless access. Smart, secure, and simple. Introducing Bold: the smart Bluetooth lock that seamlessly combines security and convenience. Installed in minutes and controlled via your smartphone or personal backup PIN. No keys, no worries. Because life is already busy enough.

### Features in the Bold App:

- Easily manage users: share or revoke access with a single click
- Set access schedules: permanent, weekly, or temporary
- Add backup PIN codes for emergencies
- Check battery status and adjust settings
- View the activity log (visible to administrators only)